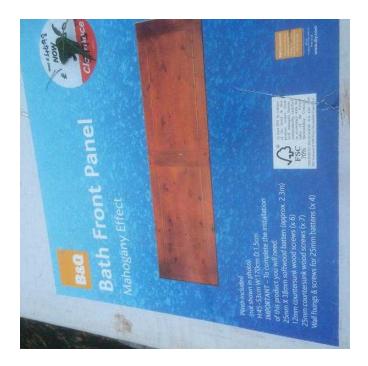

## front bath paneal (23 GBP)

Location **East of England, Hertfordshire** https://www.freeadsz.co.uk/x-465720-z

bath front paneal mahgooney colour still in packging little crack on end 170cm.w45cm.h real bargain no texet