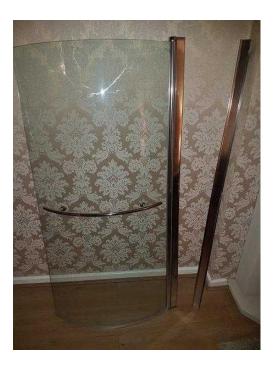

## **Curved Bath Shower Screen With Towel Rail (reversible) (55 GBP)**

Location North, South Wirral https://www.freeadsz.co.uk/x-465905-z

Modern P Shape Curved Clear Hinged Reversible Glass Bath Shower Screen With Towel Rail. Chrome finish. 6mm tempered glass, this is quite heavy.

Reversible - suitable for left hand and right hand 'P' shaped baths

Hinged for easy access, storage and cleaning

very clean condition. can deliver for extra.

Nothing really negative to say about it, if i was being picky then as you can see on one of the pictures theres a little bit peeled of the very bottom but cant see it once it slots into the holder, other than that i would say great condition.

you will need new screws etc when fixing to the wall just standard nothing special, the ones that come out with it i just threw in the bin.

The seal at the bottom is clean and nothing wrong with it but if you wanted to you can get a new one on ebay for £3 in different.