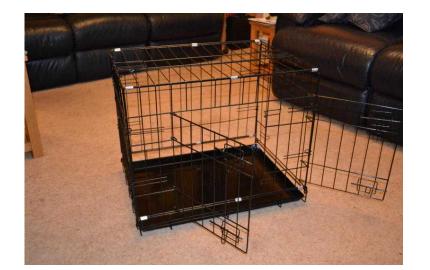

## Dog cage (15 GBP)

Location **South East, Buckinghamshire** https://www.freeadsz.co.uk/x-466089-z

This dog cage was purchased to transport our new collie puppy from Southwold to Hemel Hempstead. The puppy traveled on my knee instead while my wife drove the car! The cage has never been used (although it has been to Southwold and back)! It measures approx 61cm wide X 44cm deep X 50cm high and is finished in black. It has a door in the front and another at one.