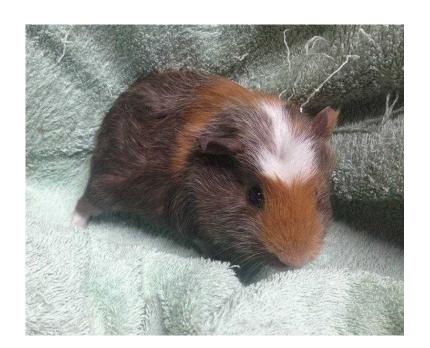

## Baby Guinea pigs, Rabbits and hutches available now at Fairydell Farm (25 GBP)

South East, Buckinghamshire Location https://www.freeadsz.co.uk/x-466092-z

Baby Guinea pigs ready now. £23-£27 each. New season discounted hutches and runs, many available in stock. We also have baby rabbits available now and in the next couple of weeks, including mini lops, lion head mini lops, dwarf lops, dutch and our own unique fairydell dwarfs (like netherlands by more exciting colours). Ranging from £30 to £40 each.