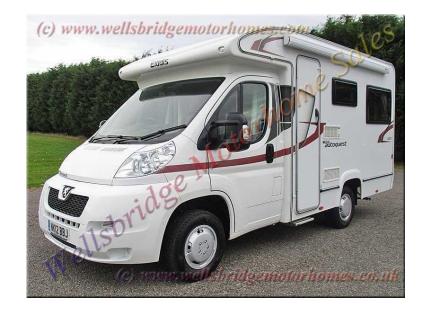

## Elddis Autoquest 2012 (27,995 GBP)

Location **East of England, Cambridgeshire** https://www.freeadsz.co.uk/x-466151-z

A 2 berth RHD Manual 2.2TD Coach-built Motorhome with PAS, awning, cycle rack, remote central locking. Drivers airbag, over-cabin storage, cabin curtains, electric windows and mirrors, radio/CD player. Side kitchen with a 3 burner gas hob, grill and oven, fridge with ice box, sink and cabinets. Central washroom with a shower, sink, wc, mirrored cabinet. Rear lounge with a U shaped sofa and removable table, wardrobe. Window curtains, screens and blinds, large roof-light, carpet and lino flooring, ample storage, door fly screen. Air blown/convector heater, spot and strip lighting, 240/12V, Tv point, electric doorstep. Manuals in vehicle. Service History. Length:6.0m, Width:2.3m, Height:2.9m. GWT:3300kg(hpi). 2 Berth, Flyscreens, Blinds, Awning, 3-Burner Hob, Oven, Grill, Wardrobe, Shower, Side Kitchen, Front Washroom, Curtains, Toilet, Power steering, Central locking, Electric windows, Blown Air Heating, Door Screen, Heki Roof Light, Loose Fit Carpets, Cycle Rack, Manuals Pack, Electric Doorstep, Rear U Lounge, U Sofa, Fridge/Icebox, Kitchen Sink, TV Point, 240/12V, Radio/CD, Service