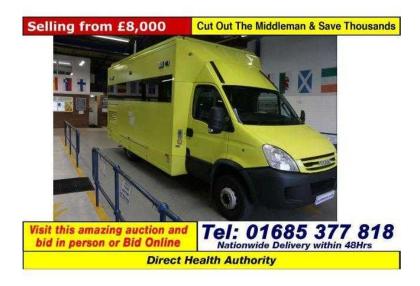

## Iveco Daily 2008 (8,400 GBP)

Location West Midlands, Herefordshire https://www.freeadsz.co.uk/x-466175-z

SELLING AT AUCTION FROM £8000 to £9000, WWW.AUCTIONEERS.CO.UK 2008 58 IVECO DAILY 65C18 4X2 6.7TON AUTO INCIDENT COMMAND UNIT (GUIDE PRICE), Extras: Bence Coachworks Body Build No:11420,Onboard Cummins Generator,Air Conditioning,Electric Windows,Rear Seating Area,Electric Mirrors,Onboard Toilet,Sink,Power Steering,Remote Locking, DIRECT COMPANY / COUNCIL / POWER INDUSTRY / FIRE SERVICE / HEALTH AUTHORITY, MOST WITH SERVICE HISTORY, FREE WARRANTIES ON MOST VEHICLES VISIT WWW.AUCTIONEERS.CO.UK, IDEAL FOR CAMPER / CARAVANETTE CONVERSION, PLEASE NOTE: THIS VEHICLE WILL BE DECOMMISSIONED AND ALL BLUES AND TWOS (LIGHTS), SIGNAGE / STRIPES, SIRENS AND STRETCHERS ETC WILL BE REMOVED.