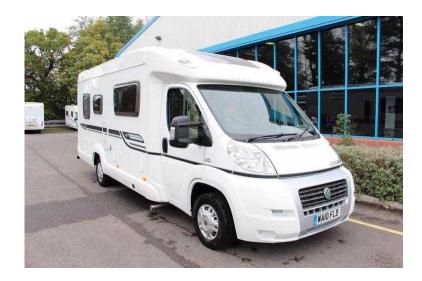

## Bessacarr E540 2010 (34,995 GBP)

Location **South West, Devon** https://www.freeadsz.co.uk/x-466189-z

THe 2010 Swift Bessacarr E540 features a large lounge at the front with twin swivels and long benches. The centre has a well appointed kitchen has a full oven and microwave. To the rear is an amazing spacious bathroom with separate toilet and shower.

Stereo, CD Player, 2 Berth, Bike Rack, Awning, Swivel Front Seats, Reversing camera, Blown Air Heating, Towbar, Full Oven, CruiseControl, Large Capacity Fridge Freezer, Gas

|             | Bessacarr                  | E540        | 2010  |
|-------------|----------------------------|-------------|-------|
|             | https://www.freeac         | lsz.co.uk/x | -4661 |
|             | Bessacarr                  | E540        | 2010  |
|             | https://www.freeac         | lsz.co.uk/x | -4661 |
| <b>3</b> .6 | Bessacarr                  | E540        | 2010  |
|             | https://www.freeac         | lsz.co.uk/x | -4661 |
|             | Bessacarr                  | E540        | 2010  |
|             | https://www.freead         | lsz.co.uk/x | -4661 |
|             | Bessacarr                  | E540        | 2010  |
|             | https://www.freeac         | lsz.co.uk/x | -4661 |
| 線線          | Bessacarr                  | E540        | 2010  |
|             | https://www.freeac         | lsz.co.uk/x | -4661 |
|             | Bessacarr                  | E540        | 2010  |
|             | https://www.freeac         | lsz.co.uk/x | -4661 |
|             | Bessacarr                  | E540        | 2010  |
| <b>7</b> 4  | https://www.freeac<br>89-z | lsz.co.uk/x | -4661 |
|             | Bessacarr                  | E540        | 2010  |
|             | https://www.freeac         | lsz.co.uk/x | -4661 |
|             | Bessacarr                  | E540        | 2010  |
|             | https://www.freeac<br>89-z | lsz.co.uk/x | -4661 |