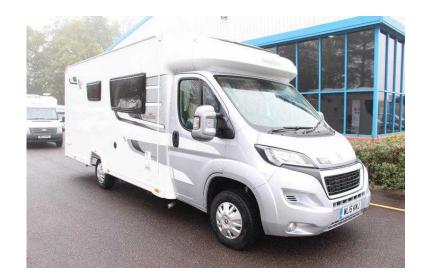

## **Elddis Majestic 2015 (41,995 GBP)**

Location **South West, Devon** https://www.freeadsz.co.uk/x-466190-z

The 2015 Eldiss Majestic 175 features a wonderfully spacious lounge with two benches and twin swivels with a rear kitchen. At the rear is a separate door that leads to an amazingly spacious bathroom that features quite incredible storage, an open and spacious toilet area and huge shower. Stereo, CD Player, 2 Berth, Bike Rack, Swivel Front Seats, Status TV Aerial, Rear Washroom, Alarm, Reversing camera, TV Aerial, Full Oven, CruiseControl, Sat Nav, Large Capacity Fridge Freezer, Cab Air Conditioning, Gas