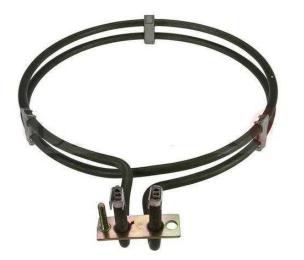

## **Replacement Oven Fan Element (9.98 GBP)**

Location South East, West Sussex https://www.freeadsz.co.uk/x-466222-z

Wattage 2500w Bosch, Neff Oven Element. ;

|                                                                              | 1                                                                            | 1                                                                            | 1                                                                            | 1                                                                            | 1                                                                            | 1                                                                            | 1                                                                            | 1                                                                            | 1                                                                            |
|------------------------------------------------------------------------------|------------------------------------------------------------------------------|------------------------------------------------------------------------------|------------------------------------------------------------------------------|------------------------------------------------------------------------------|------------------------------------------------------------------------------|------------------------------------------------------------------------------|------------------------------------------------------------------------------|------------------------------------------------------------------------------|------------------------------------------------------------------------------|
|                                                                              |                                                                              |                                                                              |                                                                              |                                                                              |                                                                              |                                                                              |                                                                              |                                                                              |                                                                              |
| Replacement Oven Fan<br>Element<br>https://www.freeadsz.co.uk/x-4662<br>22-z |