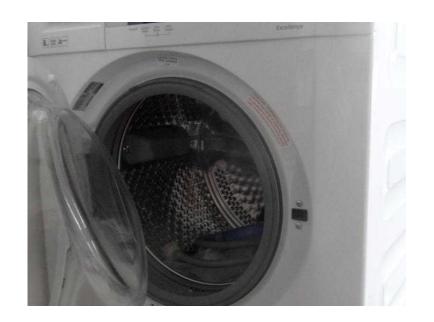

## Beko Washing Machine Eco WMB81445LW Excellence 8kg 1400 rpm A Only use

**South East, West Sussex** Location https://www.freeadsz.co.uk/x-466223-z

Bought last year for £229.99 but it was too big so only used for a couple of months. Bought an integrated Washing Machine which is what I needed so this one has been sitting in my hallway for over a year! The Washing Machine is practically new only two months use. The hose etc still in packaging never used. This is a Beko Eco Excellence WMB 81445 LW 8KG Load 1400 rpm A+++ Rated;