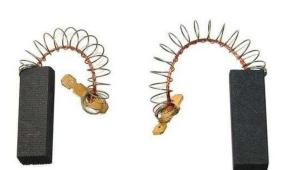

## **Bosch Washing Machine Carbon Brushes Alternative to Bosch 252589 (9.98 GBP)**

Location South East, West Sussex

https://www.freeadsz.co.uk/x-466224-z

**Bosch Replacement Carbon Brushes** 

Quality alternative to the Genuine Bosch Carbon Brushes: C00252589