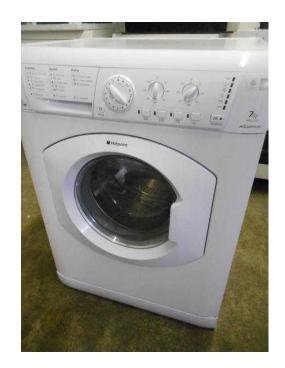

## hotpoint washer dryer 7kg in execllent condition .free local delivery (85 GBP)

Location South East, West Sussex https://www.freeadsz.co.uk/x-466231-z

hotpoint washer dryer 7kg drum size .1200 rpm spin speed A class .14 wash programs condition is very good nice tidy machine with all water pipes 59cm width 84cm high this is a fully working machine we offer free local