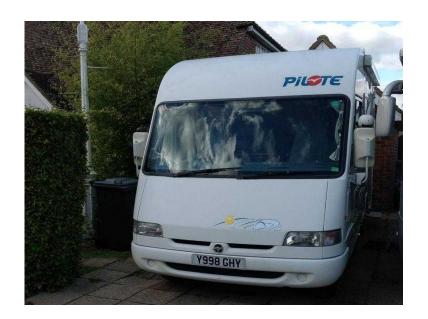

## FOR SALE - Pilote Galaxy 270 A Class Motorhome (15,995 GBP)

South East, East Sussex Location https://www.freeadsz.co.uk/x-466238-z

FOR SALE - Pilote Galaxy 270 A Class Motorhome 2001 73,000 miles. Diesel 2800cc This 6 metre motor home is very spacious.

The drop down bed affords a large lounge and dining area. L shaped kitchen with full oven, grill and fridge. End bathroom with large separate shower, toilet and hand basin. Truma blown air heating and hot water. A double floor provides masses of storage. Extras:

Awning, reversing camera, tow bar, gas low refillable cylinders, 100w solar panel, cruise control, out side screen cover. East Sussex area, £15.

FOR

| SALE - Pilote Galaxy<br>A Class Motorhome |       | ZJ    |
|-------------------------------------------|-------|-------|
| - Pilo<br>Class I                         | Þ     | SAL   |
| _ ≓                                       | Ca    | j in  |
| ote Galaxy<br>Vlotorhome                  | _     | . ≓   |
| Galaxy                                    | VIOIO | ote ( |
| e<br>X                                    | rnon  | Gala  |
|                                           | าе    | Ž     |