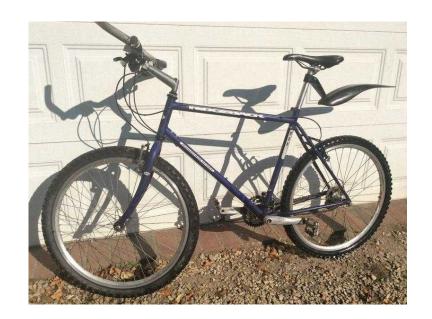

## Ridgeback 606 DX mountain bike with Shimano components 22quot inch frame (55 G

South East, East Sussex Location https://www.freeadsz.co.uk/x-466314-z

Ridgeback 606 DX mountain bike with Shimano components and a 22" inch frame, the bike is old and a little tatty but has always been well looked after and maintained, it rides great and all the gear changes work and the breaks stop on a dime.

The seat post it stuck so will only suit over 6ft rider. £55

606 DX

| Ridgeback<br>bike with Shi<br>22quot |  |
|--------------------------------------|--|

| https://www.freea<br>14-z | 22quot | bike with Shima |
|---------------------------|--------|-----------------|
| .freea                    | ₹.     | Shima           |