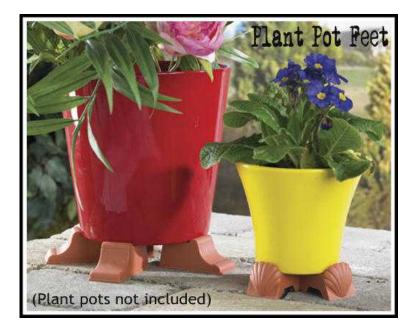

## POT PLANT FEET - (2 sets of 4) (7 GBP)

East of England, Cambridgeshire https://www.freeadsz.co.uk/x-466321-z

Keep your potted plants raised off the ground with these plastic Pot Plant Feet. Not only will they aid drainage, but will also protect the patio surface from dirt and moss build-up. 2 sets of 4 feet, each set will take weight up to 10 stone. Postage £2.