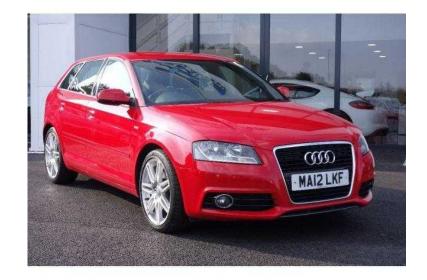

## Audi A3 2012 (9,379 GBP)

Location **East Midlands, Derbyshire** https://www.freeadsz.co.uk/x-466352-z

Rare 170 bhp model, auto, half leather trim, 1 owner with 4x Audi service stamps, Dual-Zone Electronic Climate Control, 18in x 7.5J 7 Twin Spoke Design Alloy Wheels with 225/40 R18 Tyres and Locking Wheel Bolts, Concert Radio with Single Front Loading CD Player with MP3 File Compatibility, AUX IN Socket, Drivers Information System (DIS), Electric Front and Rear Windows, Heat Insulating Glass, Thatcham Category 1 Alarm, Upholstery Black Sprint Cloth/Leather with Embossed S Line Logo. RED, Secure any car with a  $\tilde{A}$ , £10.00 refundable holding deposit, £9,379 p/x