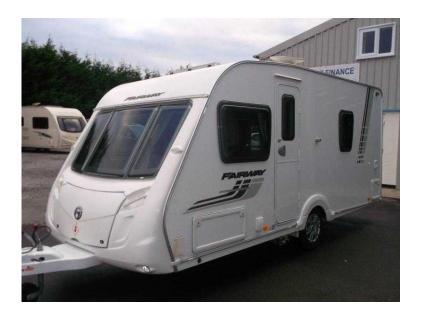

## Swift Fairway 2011 (10,995 GBP)

Location **Yorkshire and the Humber, North Yorkshire** https://www.freeadsz.co.uk/x-466382-z

SWIFT FAIRWAY 470 / 4 BERTH - offside rear fixed bed with en-suite washbasin - nearside rear corner washroom with separate divided shower and swivel toilet - offside central kitchen - nearside central double wardrobe - 2 x singles / double at the front - a lovely example of this lightweight yet spacious tourer - comes with all the usual refinements and benefits from upgraded upholstery - comes complete with a FITTED MOTOR MOVER and a full!