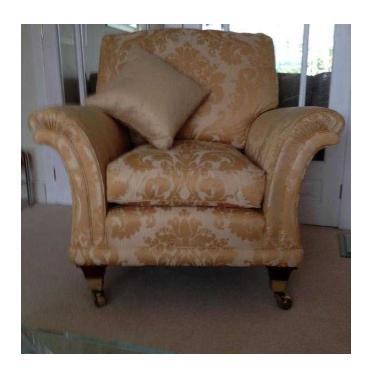

## David Gundry Amalfi Sofas amp Chair - Excellent Condition (1,500 GBP)

North, Merseyside Location https://www.freeadsz.co.uk/x-466389-z

David Gundry Amalfi Sofas & Chair.

Excellent condition, exceptionally well made. All frames are 100% made from selected hardwoods each one glued, screwed and dowelled. A fully coil sprung mesh top spring unit is used to give superb comfort and long life to the furniture.

All items have very rarely been sat on and in need of a new loving home.

Approx Dimensions - Large Sofa H80cm x W103cm x L210cm Small Sofa H80cm x W103cm x L185cm Chair - H97cm x W93cm x

| nttps://www.freeadsz.co.uk/x-<br>39-z | David Gundry<br>amp Chair<br>Condition |
|---------------------------------------|----------------------------------------|
| sz.co.uk/>                            | Amalfi S                               |
| <b>↑</b>                              | Ωω                                     |