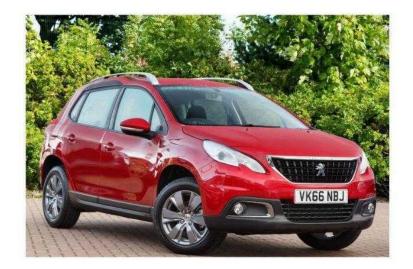

## Peugeot 2008 2016 (14,690 GBP)

Location West Midlands, Warwickshire https://www.freeadsz.co.uk/x-466395-z

|                            |         |                            |         |                            |         |                            |         |                            |         |                            |         |                            |         |                            |         | -                          |         |                            |         |
|----------------------------|---------|----------------------------|---------|----------------------------|---------|----------------------------|---------|----------------------------|---------|----------------------------|---------|----------------------------|---------|----------------------------|---------|----------------------------|---------|----------------------------|---------|
|                            |         |                            |         | H                          |         |                            |         |                            |         |                            |         |                            |         |                            |         |                            |         |                            |         |
| https://www.freead<br>95-z | Peugeot |
| lsz.co.uk/x-4              | 2008    | sz.co.uk/x-4               | 2008    | lsz.co.uk/x-4              | 2008    | lsz.co.uk/x                | 2008    |
| 4663                       | 2016    | 4663                       | 2016    | 4663                       | 2016    | 4663                       | 2016    | 4663                       | 2016    | 4663                       | 2016    | 4663                       | 2016    | 4663                       | 2016    | 4663                       | 2016    | 4663                       | 2016    |