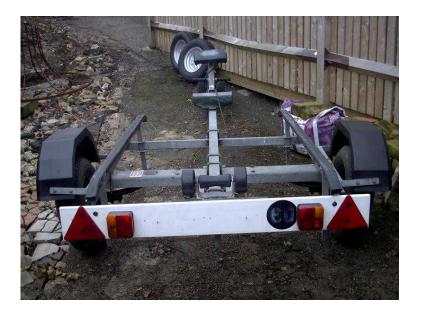

## snipe boatrib trailer (220 GBP)

Location **South East, East Sussex** https://www.freeadsz.co.uk/x-466491-z

snipe boat trailer, 12' 6" LOA. suit speedboat/rib fully adjustable and fitted light board, good condition no damage, very little use, 2 new trailer wheels with tyres only done 5 miles. no winch, twin jockey wheels. would take a boat upto 13'. fully.