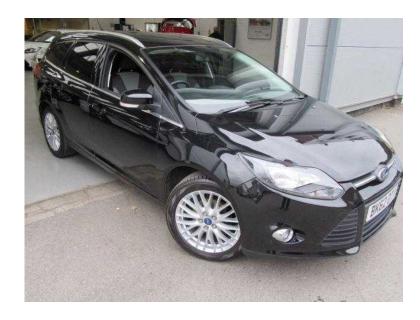

## Ford Focus 2012 (8,499 GBP)

Location West Midlands, Shropshire https://www.freeadsz.co.uk/x-466500-z

Safety, ABS+Electronic Brake force Distribution, Driver airbag, ESP with traction control + emergency brake assist, Front inertia reel height adjustable seatbelts with pre-tensioners, Front passenger airbag, Front side airbags, Side curtain airbags, Three rear inertia reel lap/diagonal seatbelts, Security, Anti-burst high-security shielded door locks, Immobiliser-Passive Anti-Theft System (PATS), Locking wheel nuts, Remote central double locking, Thatcham Cat.1 alarm, Driver Convenience, Bluetooth connection with voice control and USB port, Digital clock, Door ajar warning, Easy fuel capless refuelling system, Electric boot release, Exterior temperature gauge, Lights on warning, Low screen washer fluid warning, PAS, Trip computer, Exterior, 'Quickclear' heated windscreen/heated washer jets, Black headlamp bezels, Body colour bumpers, Body colour door handles, Body colour electric adjustable heated door mirrors, Chrome finish on upper door line, Front fog lights, Front variable intermittent wipers with electric wash, Headlight levelling control, Heated rear window, Silver roof rails, Tailgate wash/wipe, Entertainment, 6 speakers, Steering column with mounted audio controls, Interior, 12V power point front/rear, 4 spoke leather steering wheel with silver accents, 60/40 split back and cushion rear seats with 2 height adjustable headrests, Air conditioning CFC-free, Cloth upholstery, Courtesy light in luggage compartment, Driver's seat manual height adjust, Driver's seat with adjustable lumbar support, Driver/passenger front seatback pockets, Front and rear folding grab handles (coat hooks on rear), Gear lever knob with satin aluminium insert, Handbrake release button with aluminium finish, Height adjustable front headrests, Illuminated heater controls, Isofix child seat preparation, Pollen/active carbon filters, Reach + rake adjustable steering column, Sports style front seats, Third fixed centre rear headrest, Tie down hooks in luggage area, Tonneau cover