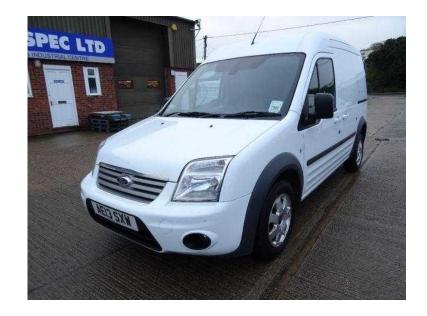

## Ford Transit Connect (4,750 GBP)

Location **East of England, Suffolk** https://www.freeadsz.co.uk/x-466636-z

Manual Air Conditioner, Reverse Parking Sensor, 6x15in 7 Spoke Alloy Wheels, Privacy Rear Windows, Bluetooth Interface. WHITE, Immaculate condition throughout. Arriving soon... £4,750