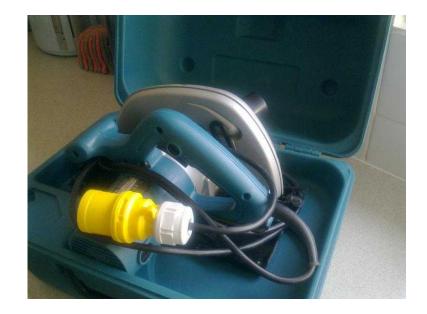

## **Makita Circular Saw (85 GBP)**

Location **East Midlands, Northamptonshire** https://www.freeadsz.co.uk/x-466654-z

Model 5704RK, 1200 watts, 110 volt is the 190mm circular saw. This Circular Saw model offers superior performance to many competitors with Low noise, Low vibration and Cutting speed. New in plastic carrying case with cutting guide and instruction manual. Excellent condition as seen in photo's as hardly.