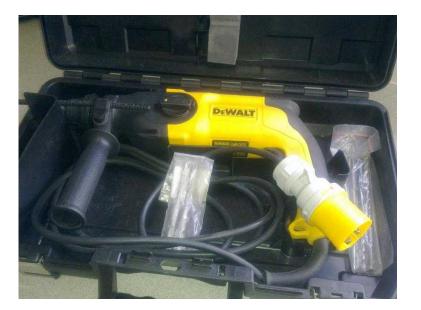

## De Walt SDS drill (79 GBP)

Location **East Midlands, Northamptonshire** https://www.freeadsz.co.uk/x-466655-z

Model 25102 LX SDS-PLUS, 110 volt. Features large 22mm hammer mechanism, 2 mode switch and drilling/ depth gauge. Ideal for drilling into concrete, masonry or wood from 4 to 22 mm in diameter. New condition as used once, comes in original case with instruction manuals and a selection of SDS drill.