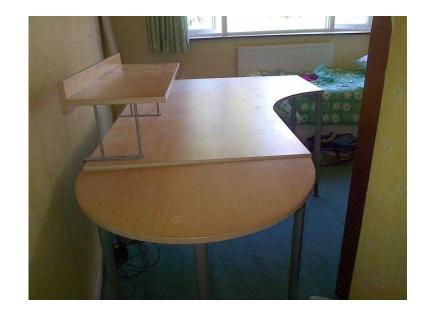

## Corner office desk (25 GBP)

Location London, London https://www.freeadsz.co.uk/x-466667-z

Large corner office desk with shelf, Pine effect, Very good

|                    |                   | Ni     |                      |                 |                    |                    |                      |                    |                       |                 |
|--------------------|-------------------|--------|----------------------|-----------------|--------------------|--------------------|----------------------|--------------------|-----------------------|-----------------|
| C. https://v       | https://v<br>67-z |        | C.  https://w        | C https://w     | C https://         | C. https://v       | https://v<br>67-z    | https://v<br>67-z  | C<br>https://<br>67-z | C. https://w    |
| orner<br>www.freea | www.freea         | orner  | orner<br>www.freea   | orner           | orner<br>www.freea | orner<br>www.freea | orner<br>www.freea   | orner<br>www.freea | orner<br>www.freea    | orner           |
| office             | ıdsz.co.uk        | office | office<br>adsz.co.uk | office          | office             | office             | office<br>adsz.co.uk | 3   <u>0</u>       | office                | office          |
| desk<br>/x-4666    | /x-4666           | desk   | desk<br>/x-4666      | desk<br>/x-4666 | desk<br>/x-4666    | desk<br>/x-4666    | Qesk<br>/x-4666      | 366 <b>es</b>      | desk<br>/x-4666       | desk<br>/x-4666 |