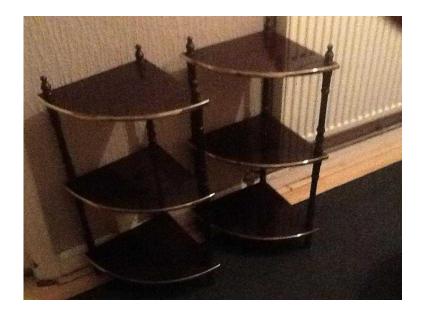

## **Corner shelves (30 GBP)**

Location London, London https://www.freeadsz.co.uk/x-466669-z

2 x 3 shelve corner units good condition;

|                                 |         |                                 |         |                                 |         | _                               |         |                                 |         |                                 |         |                                 |         |                                 |         |                                 |         |                                 |         |
|---------------------------------|---------|---------------------------------|---------|---------------------------------|---------|---------------------------------|---------|---------------------------------|---------|---------------------------------|---------|---------------------------------|---------|---------------------------------|---------|---------------------------------|---------|---------------------------------|---------|
| <u>5</u> 6                      |         |                                 |         | Digit                           |         |                                 |         |                                 |         |                                 |         |                                 |         |                                 | 002.3   |                                 |         |                                 |         |
| https://www.freeadsz.cc<br>69-z | Corner  |
| uk/x-4666                       | shelves | uk/x-4666                       | shelves | uk/x-4666                       | shelves | .uk/x-4666                      | shelves | .uk/x-4666                      | shelves | uk/x-4666                       | shelves | uk/x-4666                       | shelves | .uk/x-4666                      | shelves | .uk/x-4666                      | shelves | .uk/x-4666                      | shelves |