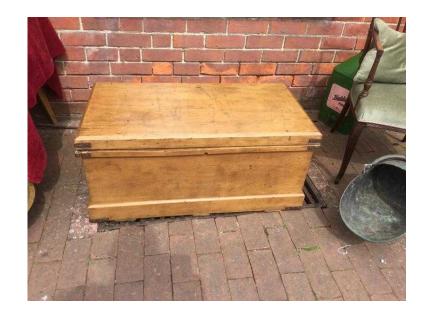

## Vintage Stripped pine chest (120 GBP)

Location South East, East Sussex https://www.freeadsz.co.uk/x-466683-z

Vintage old stripped pine chest. Genuine old item with great patina approx 36 inches X 22 inches On display in our Rotherfield shop 01892 852999 01892 8529...(click to reveal full phone)