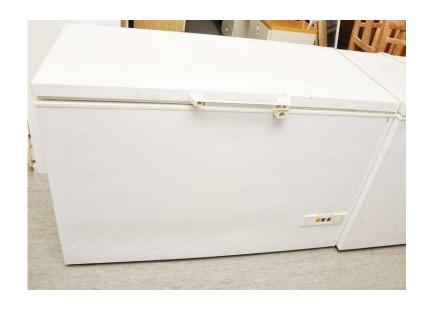

## SALE NOW ON Chest Freezer - Seal Broken - Local Delivery 19

Location **South East, West Sussex** https://www.freeadsz.co.uk/x-466693-z

MASSIVE SALE NOW ON (Sale ends 30/11/16) Free To Collector Chest Freezer - The Seal Is broken But Otherwise In Working Order Measures H85cm, W127cm, D60cm (PC0285) £19 Postage is the cost of our local delivery service to a ground floor location. For upstairs add £5 per floor. To find out if you are in our area see picture 3 (£19 Local delivery is calculated with a 12 mile radius using postcode BN43 5FD - The £34 delivery area is within a 22 mile radius) SHOP AT THE SHOWROOM 5000 sq ft Showroom OPEN 7 days a week