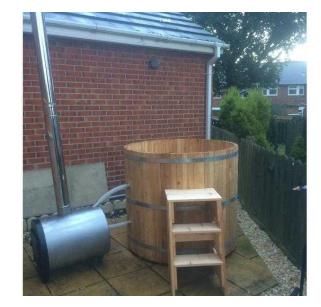

## Wood hot tub (1,195 GBP)

X

Location Northern Ireland, County Durham https://www.freeadsz.co.uk/x-466758-z

Wood hot. Tub made from larch Timber, 4 ft circumfance wood Fired boiler , further details telephone £1195