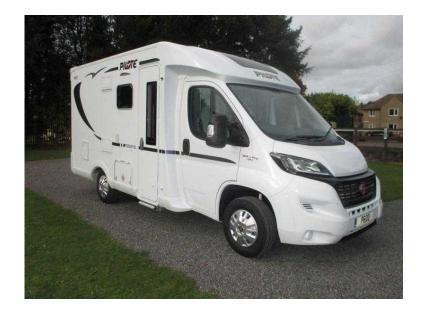

## Pilote P600 2017 (47,838 GBP)

Location Yorkshire and the Humber, Cleveland https://www.freeadsz.co.uk/x-466789-z

2017 model NOW ON SHOW - Fiat Euro 6 Pilote Pacific Essentiel P600P - low profile compact motorhome, 2.3 130 Multijet engine with 6 speed gearbox, French bed, 2 berth, swivel cab seats, dinette with bench seat with 2 x forward facing seatbelts, extendable dining table, Dometic tall 3 way fridge freezer. Options fitted to this van -GB pack ( GRP polyester side walls, passenger airbag, lounge carpet, Truma combi gas/electric blown air Truma heating/boiler), Dometic grill/oven, kitchen extractor hood with LED light, CAB AIR CONDITIONING, drivers & passenger airbags, TWIN LOCK CARAVAN DOOR with centre locking & flyscreen, ELECTRIC STEP, cruise control, skydome, slatted shower floor, imPlume imitation leather upholstery/Aquamarine curtains, decorative cushions, waterproof under-floor skin and anti-hail polyester roof, sleeps 2. Essential spec with optional Feather imitation leather /Agave curtains, 28mm Styrofoam walls, 35mm insulating Styrofoam floor, insulated cab screens & curtains. Dimensions 5.99m/19'6", Body width excl mirrors 2.30m/7'5", Height 2.75m/9.0'. Gross vehicle weight 3500Kg Payload 800Kg 2 year manufacturers warranty. Next stock model available after this one early Nov 2016 (includes options cab blinds, silver cab)