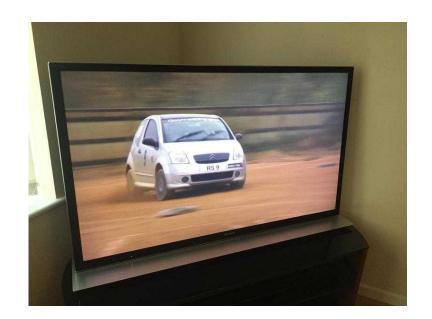

## 139cm 55quot, Full HD 3D TV with Dynamic Edge LED, X-Reality PRO, built-in Wi-Fi (

South East, West Sussex Location https://www.freeadsz.co.uk/x-466803-z

Sony 3D HD TV including 2 pairs of 3D glasses. Model number KDL-55HX853. In excellent condition. The T.V still has it extended warranty coverage up to the beginning of May 2017 which can be transferred to new owner. The whole front is made of glass (not plastic) so very easy to keep clean. Wifi capable for smart functions. Also if you attach a External Hard Drive via one of its USB port, You can record live TV or set it to record future programs. The base is also a sound bar for improved quality of.