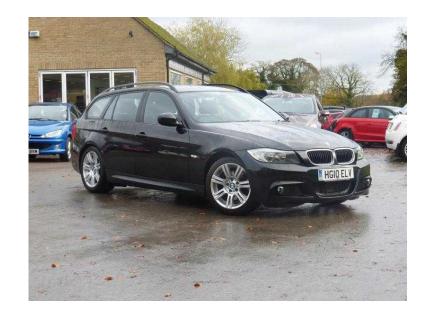

## **BMW 3 Series 2010 (9,950 GBP)**

Location **South East, Oxfordshire** https://www.freeadsz.co.uk/x-466815-z

ABS, Traction Control, Remote Central Locking, Power Steering, Air Conditioning, Climate Control, Cruise Control, Electric Windows, CD Player, Electric Mirrors, Parking Sensors, Multiple Airbags, Radio, Metallic