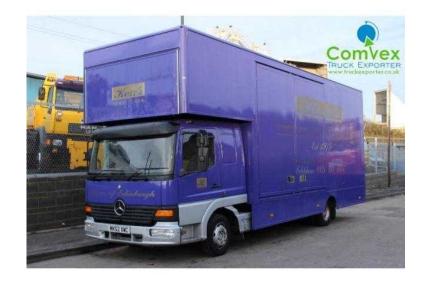

## Mercedes-Benz 815 2003 (3,950 GBP)

Location North, Northumberland https://www.freeadsz.co.uk/x-466968-z

Price: £3,950, Manufacturer: Mercedes Trucks, Model: 815 / FURNITURE BOX, Year: 2003, Vehicle Type: Rigid Trucks, Axle Configuration: 4x2, Carrying Capacity: 4 Tonne, Year 2003, 4x2 Axle, Steel Suspension, 150hp Engine, 6 Speed Manual Gearbox, 22FT Dropwell Furniture Body, Sleeper Cabin, 366,000km, Excellent Truck, \*, \*