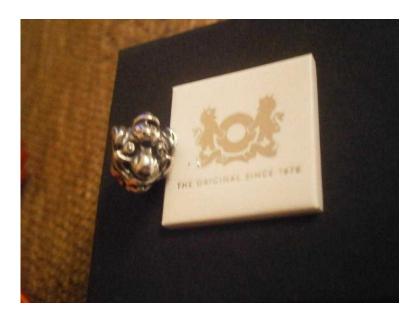

## Genuine Trollbeads Find Your Pet 11443, brilliant detail charm bead (25 GBP)

Location South West, Somerset https://www.freeadsz.co.uk/x-466986-z

Trollbeads Find Your Pet 11443, brilliant detail. From Trollbeads information: This bead left the collection in 2012, designer Jamie North. This bead follows in the legendary Trollbeads tradition of a design with eight faces sharing only four sets of eyes. This menagerie of pets seems to co-exist peacefully – hopefully yours do too. It is from my own collection and in excellent condition, in sterling silver and stamped 925S LAA comes with Trollbeads hard gift box as in photographs, so it will make a brilliant gift for any occasion or just a little treat for yourself. Bracelets & spacer for display only. Local collection. £25 Any questions, do please.