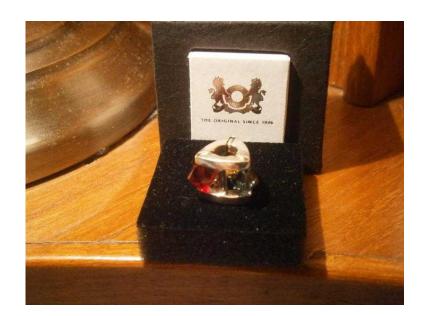

## Genuine Trollbeads BIG Winter Jewel 61711 925S LAA Swarovski Crystals S.S. (44 G

South West, Somerset Location https://www.freeadsz.co.uk/x-466989-z

Absolutely Stunning Trollbeads Winter Jewel, big, 61711 - RRP £84 now retired It is from my own collection and in excellent condition, as new really, super sparkly Swarovski crystals in deep red, teal blue, golden amber. Sterling silver and stamped 925S LAA. Comes with Trollbeads box, as in photographs, so it will make a brilliant gift for any occasion or just a little treat for yourself. Some Trollbeads have larger holes and can fit other bracelets, I have included photos on a European Pandora style bracelet, it just slides on as Trollbeads are not threaded. However, I do not know if it would fit a genuine Pandora bracelet as I do not have one to try. The hole looks to measure slightly larger than 4mm diameter. Bracelets & spacer for display only.