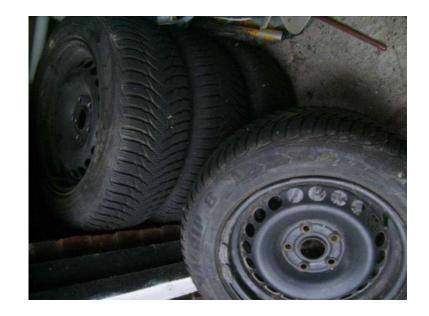

## **Winter Tyres for sale**

Location **South East, East Sussex** https://www.freeadsz.co.uk/x-467024-z

Set of 4 winter/snow tyres on metal rims GOODYEAR Ultra Grip, Size: M+S 205/60 R15 91H good condition, used for 2 seasons,;