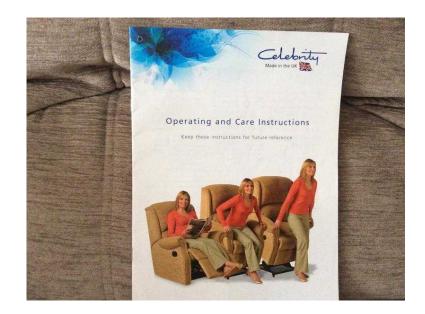

## **Electric Reclining Chair (125 GBP)**

Location **South East, Berkshire** https://www.freeadsz.co.uk/x-467122-z

This is a Celebrity reclining chair. The colour is neutral. Ideal for people who find it hard to get on and off chairs. You can sleep quite comfortably on.