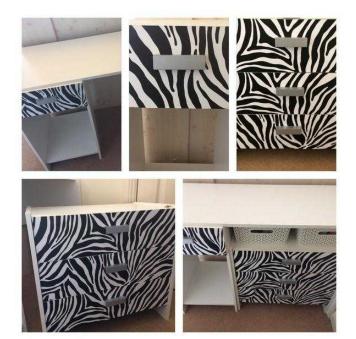

## Zebra Furniture (85 GBP)

Location South Eas https://www.freeadsz.co.uk/x-467142-z

South East, East Sussex

https://www.freeadsz.co.uk/x-467

Bespoke Zebra Furniture Desk/Dressing Table

Good Condition

Ideal for Homework or add a mirror & use as a dressing table

Matching Draws

Slight cosmetic damage to top see photo (does not effect mechanism of draws)

Both Units can be used together see photo as a media unit or individual very versatile & stylish addition to your room.

Selling as a Set.

(Baskets not included)

When making Private Offers please let us know when you are able to collect. Thank you) Collection Only Please email if interested;