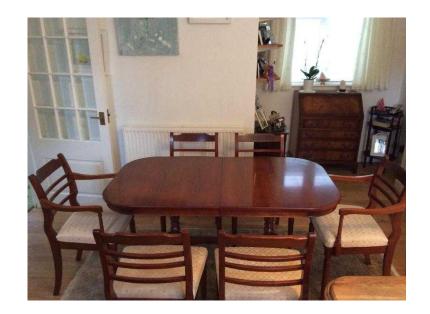

## Rosewood, French style dinning table amp six chairs. (550 GBP)

South East, East Sussex Location https://www.freeadsz.co.uk/x-467144-z

Rosewood French style dinning room table with metal claw feet & six chairs (two carvers) - Width 31 inches, Length 54.5 inches + 14.25 inch insert. Excellent condition. Buyer to collect or to arrange transport. Third and fourth photos show table with.