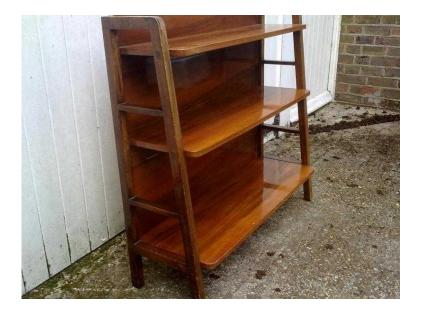

## 60s open shelves in walnut and beech (53 GBP)

Location **South East, East Sussex** https://www.freeadsz.co.uk/x-467153-z

60s open shelves in walnut and beech with original laquer on shelves,dark caramel colour 35" w 33" h 11" d. Another one available higher priced re finished in pale gold soft.