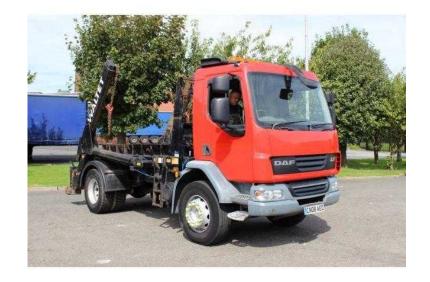

## **DAF LF 2008**

Location **North, Merseyside** https://www.freeadsz.co.uk/x-467206-z

Edbro Extending Arms Equipment, 6 Speed Manual Gear Box, Euro 4 Engine, Steel Suspension, Electric Windows, Electric