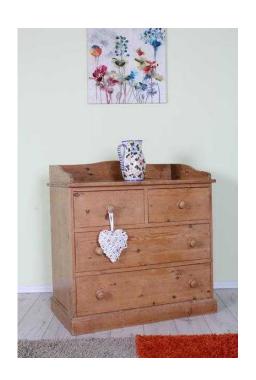

## BEAUTIFUL OLD LARGE SOLID PINE RUSTIC OLD BABY CHANGING UNIT WITH 4 DI

South East, East Sussex Location https://www.freeadsz.co.uk/x-467216-z

BEAUTIFUL OLD SOLID PINE BABY CHANGING UNIT, WITH 2 VERY LARGE DRAWERS AND 2 SMALLER DRAWERS, IT HAS LOTS OF RUSTIC AGE RELATED MARKS AS YOU CAN SEE BY THE PICTURES, LOTS OF CHARACTER, ALL DRAWERS SLIDE IN AND OUT WITH EASE NO STICKING AND HAVE BIG CHUNKY HANDLES, IT HAS SOME CRACKS DINGS DENTS AND SCRATCHES AS YOU WOULD EXPECT LIGHT IN COLOUR WITH A WAXED FINISH STURDY SOLID AND HEAVY MUST BE SEEN TO BE APPRECIATED W 97 - D 57 - H 87 CM HEIGHT TO TOP OF PLINTH AT THE BACK IS 101 CM FREE LOCAL DELIVERY, WE CAN COURIER ALL ITEMS PLEASE MESSAGE ME FOR A QUOTE ITS NOT AS EXPENSIVE AS YOU MAY THINK, YOU ARE ALSO WELCOME TO ARRANGE YOUR OWN COURIER TO COLLECT, OR COLLECTION FROM EASTBOURNE EAST SUSSEX ANY QUESTIONS JUST ASK, PLEASE VIEW MY OTHER SIMILAR ITEMS THANKS