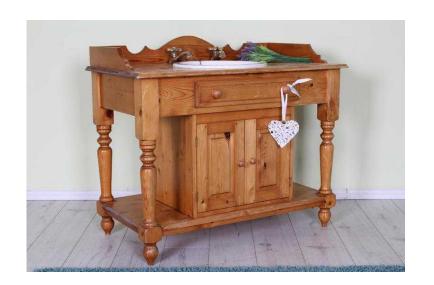

## SOLID PINE WASH STAND WITH BASIN amp BRASS TAPS - CAN COURIER (149 GBP

South East. East Sussex Location

https://www.freeadsz.co.uk/x-467221-z

SOLID PINE SINK UNIT, WITH A SINK THAT HAS A BRASS PLUG, HOLE AND TAPS, ALL FULLY FUNCTIONAL JUST NEEDS PLUMBING IN, IT HAS A CUPBOARD A FALSE DRAWER AND LOTS OF AGE MARKS DINGS DENTS AND SCRATCHES SO COULD BE PAINTED OR RUSTIC LOOKING AS IT IS. GENERALLY CLEAN TAPS WOULD COME UP GREAT WITH A POLISH W 102 - D 56 - H 76 CM

H TO TOP OF BACK LIP - 88 CM FREE LOCAL DELIVERY, WE CAN COURIER ALL ITEMS PLEASE MESSAGE ME FOR A QUOTE ITS NOT AS EXPENSIVE AS YOU MAY THINK, YOU ARE ALSO WELCOME TO ARRANGE YOUR OWN COURIER TO COLLECT, OR COLLECTION FROM EASTBOURNE EAST SUSSEX