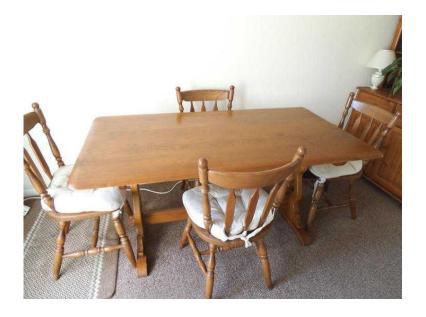

## heavy pine dinning table amp 4 chairs (80 GBP)

South East, East Sussex https://www.freeadsz.co.uk/x-467242-z

heavy pine dinning table & 4 chairs, table,160 cm longx82 cm wide.(5ftx3ft3inch),very sturdy & in very good condition ,few age scuffs, farmhouse style.