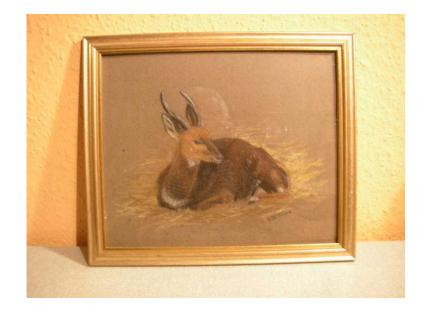

## **Bushbuck (20 GBP)**

Location **South East, East Sussex** https://www.freeadsz.co.uk/x-467243-z

Bushbuck by Edward Tinne. Framed and signed original drawn in pastels. Size 29 x 34.

| Bushbuck<br>https://www.freeadsz.co.uk/x-4672 | Bushbuck https://www.freeadsz.co.uk/x-4672 43-z | Bushbuck https://www.freeadsz.co.uk/x-4672 43-z | Bushbuck https://www.freeadsz.co.uk/x-4672 | Bushbuck  https://www.freeadsz.co.uk/x-4672 43-z | Bushbuck  https://www.freeadsz.co.uk/x-4672 43-z | Bushbuck https://www.freeadsz.co.uk/x-4672 | Bushbuck https://www.freeadsz.co.uk/x-4672 | Bushbuck  https://www.freeadsz.co.uk/x-4672 43-z | Bushbuck  https://www.freeadsz.co.uk/x-4672 43-z |
|-----------------------------------------------|-------------------------------------------------|-------------------------------------------------|--------------------------------------------|--------------------------------------------------|--------------------------------------------------|--------------------------------------------|--------------------------------------------|--------------------------------------------------|--------------------------------------------------|