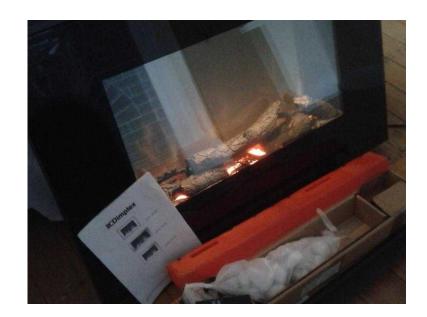

## Dimplex SP9 wall mount flame effect electric fire log or pebbles (150 GBP)

South East, West Sussex Location https://www.freeadsz.co.uk/x-467250-z

Dimplex SP9 flame effect, log or pebbles wall mounted electric fire. Excellent as new condition. Hardly used and stored carefully. Includes remote control, pebbles and pebble tray, wall mounting bracket with instructions. Charming flame effect and no noisey fan heater as elements in glass front warm up to provide heat, warm but won't burn your fingers! Price recently reduced as taking up space. &pound