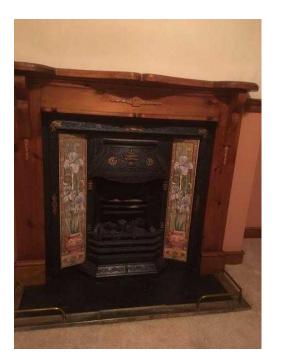

## **Cast iron fireplace (260 GBP)**

Location South East, West Sussex https://www.freeadsz.co.uk/x-467258-z

cast iron fireplace made by fire line lovely tiled inserts complete with slate hearth;

|           |  |            |           |            |           |            |           |            |           |            | <b></b>   |            | <b></b>   |            |           |            |            |                  |           |
|-----------|--|------------|-----------|------------|-----------|------------|-----------|------------|-----------|------------|-----------|------------|-----------|------------|-----------|------------|------------|------------------|-----------|
|           |  |            |           |            |           |            |           |            |           |            |           |            |           |            |           | 1270       | <b>4</b> 6 |                  |           |
| 0         |  | https://   | 0          | https://<br>58-z | 0         |
| ast       |  | www.free   | ast        | www.free         | ast       |
| iron      |  | eadsz.co   | iron       | eadsz.co         | iron      |
| fireplace |  | .uk/x-4672 | fireplace  | .uk/x-4672       | fireplace |
|           |  |            |           |            |           |            |           |            |           |            |           |            |           |            |           |            |            |                  |           |