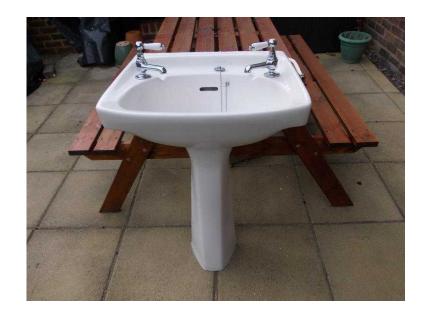

## Twyfords Bathroom basin, pedestal amp taps (10 GBP)

同等绘画

同学发生同

网络沙国

同等级同

Location **South East, West Sussex** https://www.freeadsz.co.uk/x-467260-z

Bathroom basin, pedestal & taps in White, made by Twyfords, used but in excellent condition with no chips or cracks, 1/4 turn ceramic taps, still have the short 15mm pipes, some waste pipe fittings still attached, good taps. Pedestal 63 Cm high, Basin 53 Cm wide, 42 Cm rear to front.