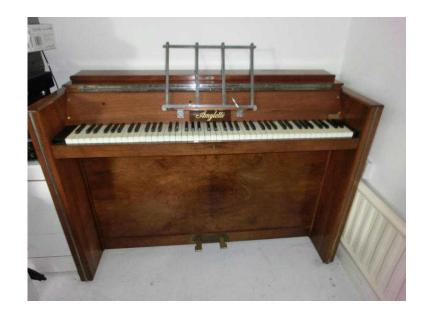

## **Compact Art Deco Piano (100 GBP)**

Location **South East, West Sussex** https://www.freeadsz.co.uk/x-467287-z

1930s iron framed overstrung piano by Amylette, in a beautiful art deco style walnut veneered case.
137mm x 96mm. Full size keyboard but much less bulky than a normal upright. Plays well but in need of tuning, which would be necessary after moving anyway. There are a couple of water marks on the lid and a sellotape mark on the front, both of which would probably polish out with the right treatment. Otherwise in very good condition. Professional piano movers are recommended as, like all good pianos, this is a very heavy instrument. Located on ground floor rear of.