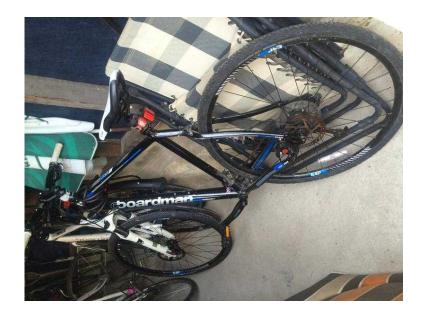

## Boardman E4P hybrid bike (280 GBP)

Location **South East, West Sussex** https://www.freeadsz.co.uk/x-467390-z

I bought this bike about a year and half ago because I couldn't afford a car at the time but my circumstances have changed. It's great bike it's basically new there is absolutely nothing wrong with it, dis brakes, lock on lock of front suspension gears change like air. I bought it for around 400 I'm selling it for 280 as I'm going travelling and need a much money as possible;